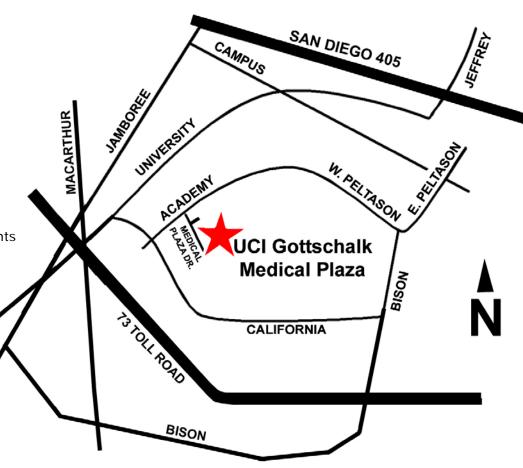

## 5 or 405 Freeway From the north:

Exit at Jamboree Road and turn Right (West)
Turn Right on Jamboree Road
Turn Left on Campus Drive
Turn Right on University Drive
Turn Left on California
Turn Left on Academy
Turn Right on Medical Plaza Dr.
Park in "Patient Parking"

## 5 or 405 Freeway From the south:

Exit Jeffery/University, go Left (West) Follow University for several miles Turn Left on California Turn Left on Academy Turn Right on Medical Plaza Dr. Park in "Patient Parking"

## 73 Freeway / Toll way From the north:

Exit at University Drive Left on University Drive Right on California Avenue Left on Academy Right on Medical Plaza Dr. Park in "Patient Parking"

## 73 Freeway / Toll way From the south:

Exit at Bison Avenue Right on Bison Avenue Left on California Right on Academy Right on Medical Plaza Dr. Park in "Patient Parking"

Institute for Memory Impairments and Neurological Disorders 1100 Gottschalk Medical Plaza Irvine, CA 92697-4285