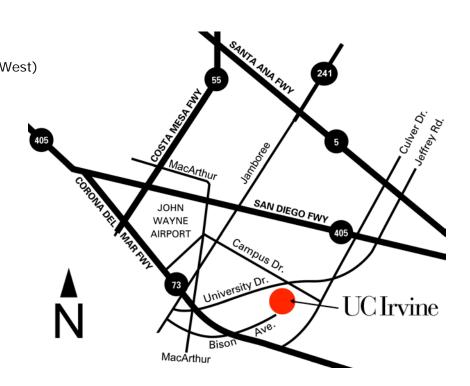

## 5 or 405 Freeway From the north:

Exit at Jamboree Road and turn Right (West)
Turn Right on Jamboree Road
Turn Left on Campus Drive
Turn Right on University Drive
Turn Left on California
Turn Left on Academy
Turn Right on Medical Plaza Dr.
Park in "Patient Parking"

## 5 or 405 Freeway From the south:

Exit Jeffery/University, go Left (West) Follow University for several miles Turn Left on California Turn Left on Academy Turn Right on Medical Plaza Dr. Park in "Patient Parking"

## 73 Freeway / Toll way From the north:

Exit at University Drive Left on University Drive Right on California Avenue Left on Academy Right on Medical Plaza Dr. Park in "Patient Parking"

## 73 Freeway / Toll way From the south:

Exit at Bison Avenue Right on Bison Avenue Left on California Right on Academy Right on Medical Plaza Dr. Park in "Patient Parking"

Institute for Memory Impairments and Neurological Disorders 1100 Gottschalk Medical Plaza Irvine, CA 92697-4285